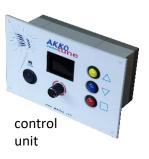

Air stream connection: Ø 2", swivelling

Air control valves: electronically servo-driven
Air power: 1280 Pa max. static pressure

Usable pressure range: approx. 0,2 - 9.9 mbar

X4 Control Unit 765.00 €

Dimensions: H 120 x W 180 x D 64 mm

Weight: 0.4 kg

Display: Colour LCD, 1.8 "

Pushbuttons: 3x: Air UP, DOWN and STOP Rotary Knob: unlimited 360°, with pushbutton

Switch: System ON/OFF

Power Supply: ext. PSU 12V DC, 6000 mA

1'755.00 €