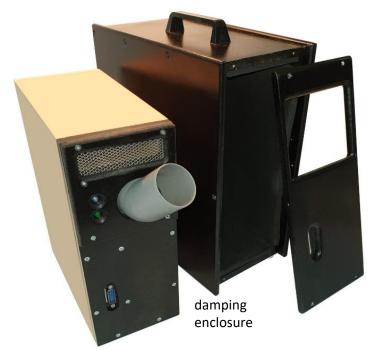

## Sophisticated Modular System for tuning table upgrade or a new individual setup

X3 **BlowBox** Wind Generator 990.00 €

Dimensions: H 365 x B 165 x T 285 mm

Weight: approx. 8 kg

Noise min/max: <2dB/<9dB above environmental noise

Air stream connection: Ø 2", swivelling

Air control valves: electronically servo-driven
Air power: 1280 Pa max. static pressure

Usable pressure range: approx. 0,2 - 9.9 mbar

X4 Control Unit 765.00 €

Dimensions: H 120 x W 180 x D 64 mm